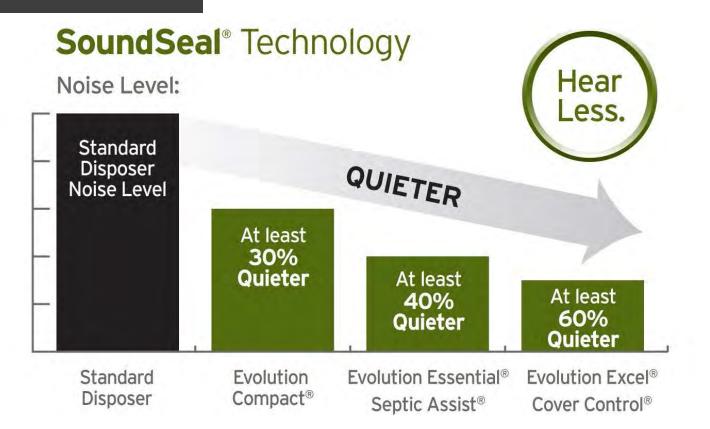

So how quiet is a Vent-A-Hood? The average conversation is approximately six to seven sones. When tested in a certified independent test lab on the highest speed, Vent-A-Hood range hoods measured from 5.4 to 6.6 sones.

VENT-A-HOOD DIDN'T INVENT QUIET. BUT THEY DID INVENT THE INDUSTRY'S QUIETEST VENTILATION HOOD WITH THE RESEARCH TO PROVE IT.

THEY ALSO DESIGNED THEM TO BE THE EASIEST TO CLEAN. AND THEY COME WITH INDUSTRY'S BEST WARRANTY. NO WONDER VENT-A-HOOD CONTINUES TO LEAD THE WAY IN INNOVATIONS.