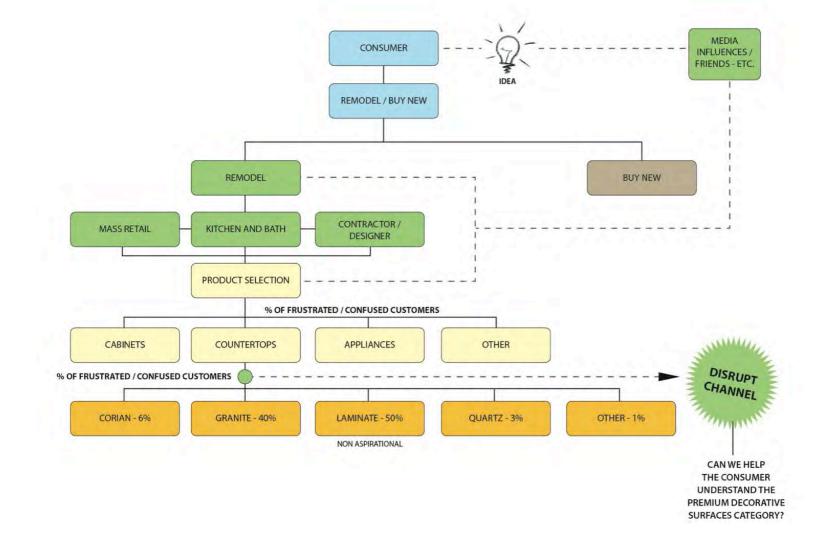

### **Buy New?**

Consumers (with design assistance) are the dominant decision makers in the residential surfacing market. National, scale, and customer builder gatekeepers account for the remainder as they influence the decision of the home buyer.

Consumer National Builder Scale Builder Custom Builder

#### **National Builders**

- Create an approved vendor list
- Decisions made at the site
- Builders often offer a base grade and upgrade option

#### Scale Builders

- Most often select material and offer consumers a range of looks
- May provide an upgrade option

#### **Custom Builders**

• More likely to defer countertop decision to the consumer

#### Consumers

 Decision maker, but most sales are "design assisted" (A/D, installer, or channel)

Source: Freedonia Group Outlook to 2015, Previous FL&A Research, US Dep't of Commerce Annual Housing Survey

## **Definition of Confusion**

Can we help YOU better understand the Premium Decorative Surface Category?