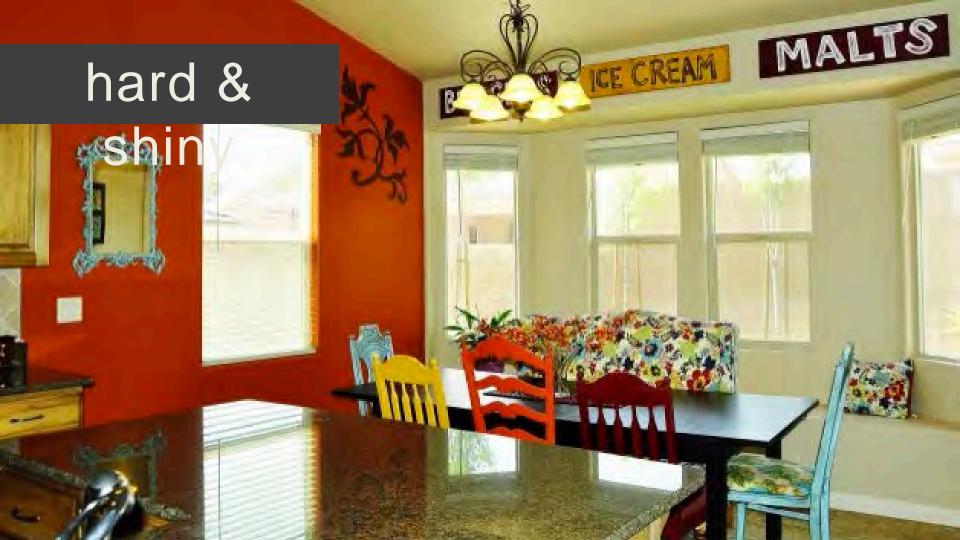

#### Hard and Shiny Materials

- Natural stone
- Porous / Sealer required (Granite/Marble)
- Non-porous (Quartz)
- Under mount / over mount sink
- Seams in corners and as required
- Square backsplash
- Cold to the touch
- Shiny and highly reflective
- Smooth / slippery surface
- Hard and Loud

- Scratch resistant
- Difficult to repair

# hard & shiny