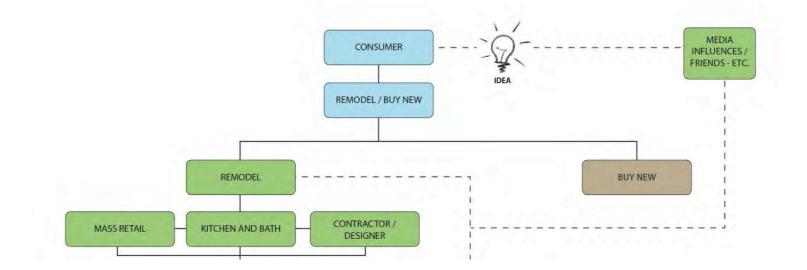

### **Buy New?**

Consumers (with design assistance) are the dominant decision makers in the residential surfacing market. National, scale, and customer builder gatekeepers account for the remainder as they influence the decision of the home buyer.

Consumer National Builder Scale Builder Custom Builder

#### **National Builders**

- Create an approved vendor list
- Decisions made at the site
- Builders often offer a base grade and upgrade option

#### Scale Builders

- Most often select material and offer consumers a range of looks
- May provide an upgrade option

#### **Custom Builders**

• More likely to defer countertop decision to the consumer

#### Consumers

 Decision maker, but most sales are "design assisted" (A/D, installer, or channel)

Source: Freedonia Group Outlook to 2015, Previous FL&A Research, US Dep't of Commerce Annual Housing Survey