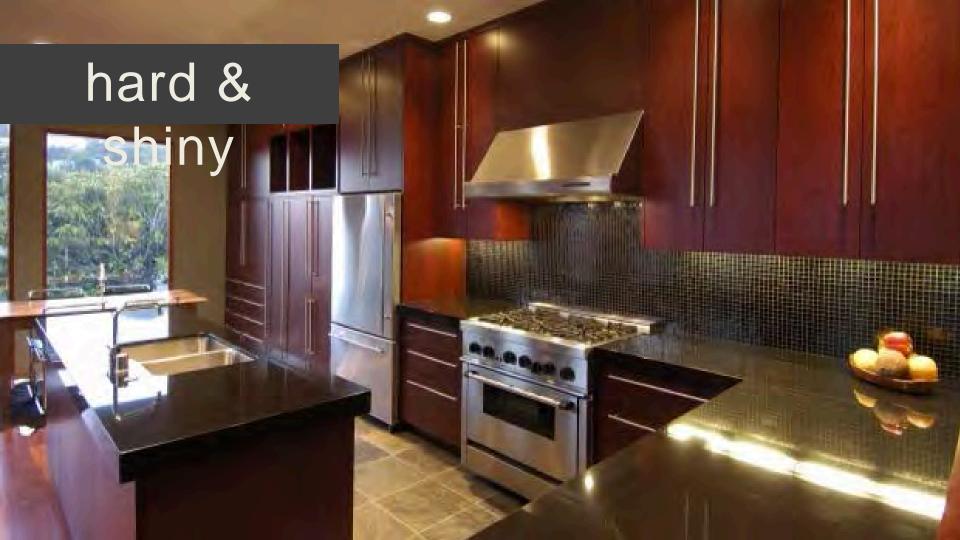

#### Hard and Shiny Materials

- Natural stone
- Porous / Sealer required (Granite/Marble)
- Non-porous (Quartz)
- Under mount / over mount sink
- Seams in corners and as required
- Square backsplash
- Cold to the touch
- Shiny and highly reflective
- Smooth / slippery surface
- Hard and Loud

- Scratch resistant
- Difficult to repair

# hard & shiny