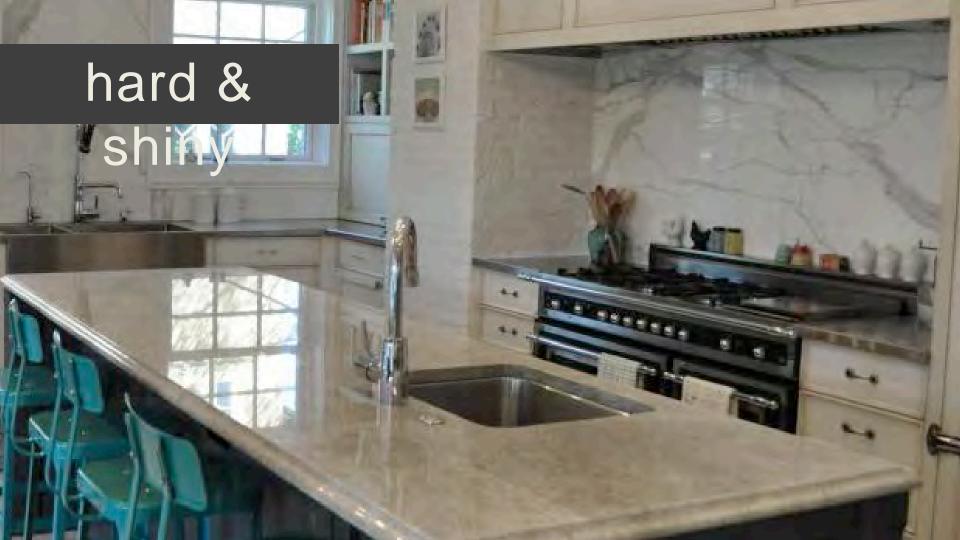

#### Hard and Shiny Materials

- Natural stone
- Porous / Sealer required (Granite/Marble)
- Non-porous (Quartz)
- Under mount / over mount sink
- Seams in corners and as required
- Square backsplash
- Cold to the touch
- Shiny and highly reflective
- Smooth / slippery surface
- Hard and Loud

- Scratch resistant
- Difficult to repair

# hard & shiny