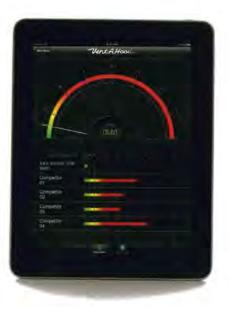

# I CAN'T HEAR MYSELF DRINK

10

7

IIIIII.

PROOF OF QUIET KITCHEN VENTILATION IS UNHEARD OF ... Vent Altood

#### UNTIL NOW.

OTHER COMPANIES MAY TALK ABOUT HOW QUIET THEIR VENTILATION HOODS ARE. BUT ONLY ONE COMPANY CAN ACTUALLY PROVE IT - VENT-A-HOOD.

VENT-A-HOOD'S UNIQUE WHISPERTECHNOLOGY MORE THAN LIVES UP TO ITS NAME. EVEN WHEN THE FAN SPEED IS OPERATING ON THE HIGHEST SETTING, THE SOUND IT MAKES IS BARELY ABOVE A WHISPER. IN FACT, THE LOUDEST THING YOU MAY HEAR IS THE SIZZLE OF BACON ON THE STOVETOP.

So how quiet is a Vent-A-Hood? The average conversation is approximately six to seven sones. When tested in a certified independent test lab on the highest speed, Vent-A-Hood range hoods measured from 5.4 to 6.6 sones.

VENT-A-HOOD DIDN'T INVENT QUIET. BUT THEY DID INVENT THE INDUSTRY'S QUIETEST VENTILATION HOOD WITH THE RESEARCH TO PROVE IT.

THEY ALSO DESIGNED THEM TO BE THE EASIEST TO CLEAN. AND THEY COME WITH INDUSTRY'S BEST WARRANTY. NO WONDER VENT-A-HOOD CONTINUES TO LEAD THE WAY IN INNOVATIONS.