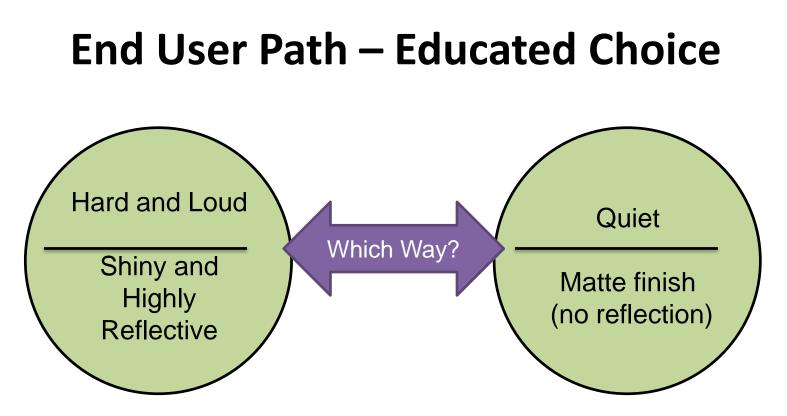

#### **End User Path – Educated Choice**

#### Hard and Shiny Materials

- Natural stone
- Porous / Sealer required (Granite/Marble)
- Non-porous (Quartz)
- Under mount / over mount sink
- Seams in corners and as required
- Square backsplash
- Cold to the touch
- Shiny and highly reflective
- Smooth / slippery surface
- Hard and Loud

#### Seamless, Integrated Materials

- Integrated / Seamless
- Non-porous
- Hygienic
- Integrated sinks available
- Sophisticated edge details
- Integrated backsplash
- Smooth / silky surface
- ☐ Matte finish no reflection
- K Warm to the touch
- ] Quiet
- X Wipe only clean up
  - Scratch Resistant
- Repairable / Renewable